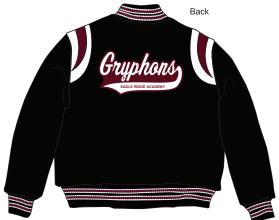

### Eagle Ridge Academy

## Student Name: Student Address: City: State: Zip:

# Name 23



### **Price includes:**

Jacket, 2-Digit Yeardate, Shipping, & handling.

\*Additional options available upon request

| Student Name:                                        |          |  |  |  |  |  |  |  |  |
|------------------------------------------------------|----------|--|--|--|--|--|--|--|--|
| Student Address:                                     |          |  |  |  |  |  |  |  |  |
|                                                      |          |  |  |  |  |  |  |  |  |
| City:                                                |          |  |  |  |  |  |  |  |  |
| State: Zip:                                          |          |  |  |  |  |  |  |  |  |
| Phone: ( )                                           |          |  |  |  |  |  |  |  |  |
| Area Code